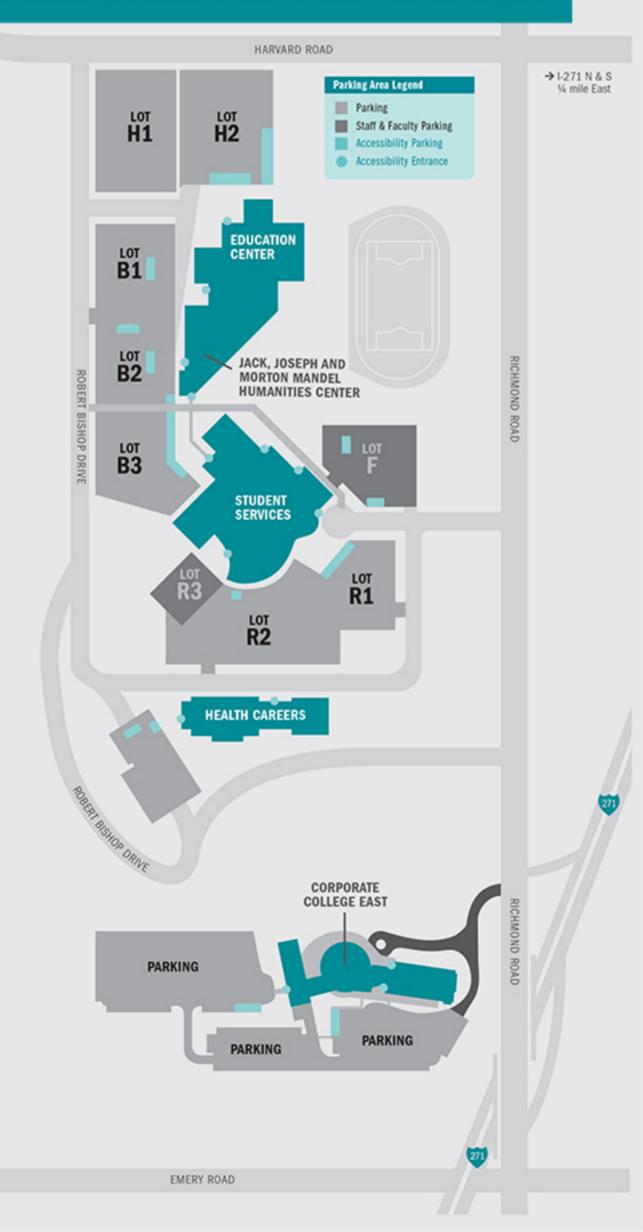

Turn left onto Harvard Road. Turn left onto Richmond Road and pass Tri-C's Eastern Campus. At the stoplight, turn right into Corporate College and follow the driveway around to the front entrance.

#### From the South

I-271 North to Harvard Road exit. Turn left onto Harvard Road. Turn left onto Richmond Road and pass Tri-C's Eastern Campus. At the stoplight, turn right into Corporate College and follow the driveway around to the front entrance.



#### From the North

I-271 South to exit OH-175/Richmond Road exit. Corporate College is across the street from the exit ramp.

Corporate College East 4400 Richmond Road Warrensville Heights, OH 44128 (216) 987-2800

Look for our circular electronic message board at the entrance on Richmond Road!



# EASTERN CAMPUS and CORPORATE COLLEGE EAST