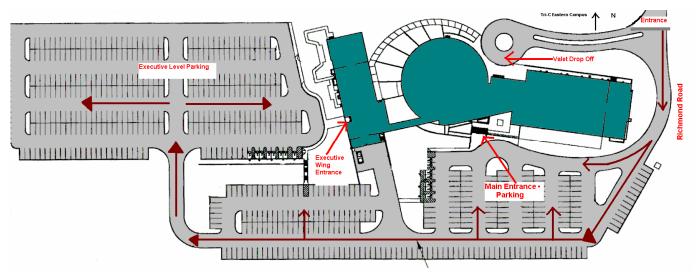

Look for our circular electronic message board at the entrance on Richmond Road!