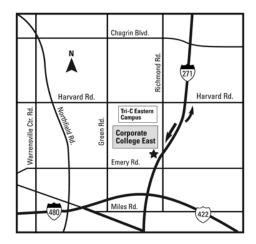

## **DRIVING TO CORPORATE COLLEGE® EAST**

### From the West

I-480 East toward I-271 North LOCAL to Harvard Road exit. Turn left onto Harvard Road. Turn left onto Richmond Road and pass Tri-C's Eastern Campus. At the stoplight, turn right into Corporate College and follow the driveway around to the front entrance.

#### From the South

I-271 North to Harvard Road exit. Turn left onto Harvard Road. Turn left onto Richmond Road and pass Tri-C's Eastern Campus. At the stoplight, turn right into Corporate College and follow the driveway around to the front entrance.

#### From the North

I-271 South to exit OH-175/Richmond Road exit. Corporate College is across the street from the exit ramp.

Corporate College East 4400 Richmond Road Warrensville Heights, OH 44128 (216) 987-2800

Look for our circular electronic message board at the entrance on Richmond Road!